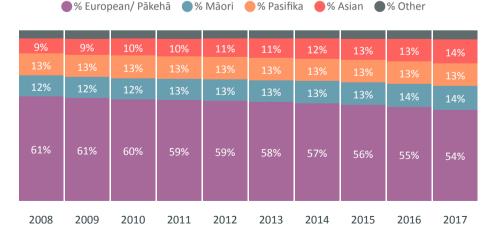

#### **HOW ARE ETHNICITIES REPRESENTED?**

Student body ethnicity of state integrated schools, ten year trend

NB: Other includes MELAA, Other and international fee paying students