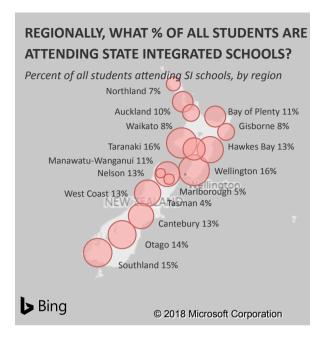

| # Students | by Region        | % All Students in | SI School |
|------------|------------------|-------------------|-----------|
| 2,081      | Northland Region |                   | 7 %       |
| 28,214     | Auckland Region  |                   | 10 %      |
| 6,679      | Waik             | 8 9               |           |
| 5,727      | Bay of I         | 11 9              |           |
| 785        | Gisbo            | 8 9               |           |
| 3,200      | Tarar            | 16 %              |           |
| 4,515      | Manawatu-        | 11 9              |           |
| 4,087      | Hawke            | 13 %              |           |
| 12,970     | Wellin           | 16 %              |           |
| 1,114      | Nels             | 13 %              |           |
| 345        | Tasm             | 4 %               |           |
| 324        | Marlbo           | 5 %               |           |
| 610        | West (           | 13 %              |           |
| 12,269     | Cante            | 13 %              |           |
| 4,684      | Ota              | 14 %              |           |
| 2,431      | South            | 15 %              |           |
| 90,035     | <- Total         | Average ->        | 11 9      |