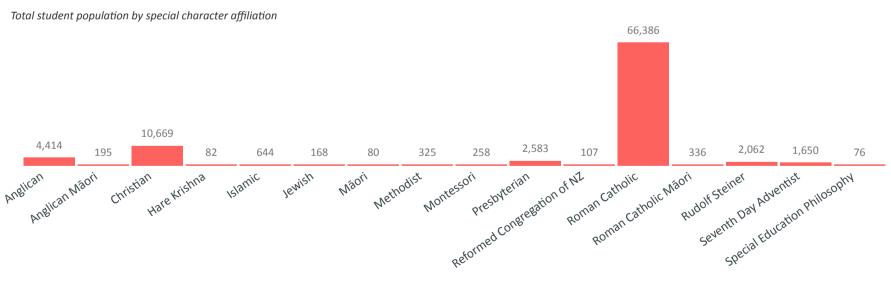

| 16 %              |           |
| 4,515      | Manawatu-        | 11 9              |           |
| 4,087      | Hawke            | 13 %              |           |
| 12,970     | Wellin           | 16 %              |           |
| 1,114      | Nels             | 13 %              |           |
| 345        | Tasm             | 4 %               |           |
| 324        | Marlbo           | 5 %               |           |
| 610        | West (           | 13 %              |           |
| 12,269     | Cante            | 13 %              |           |
| 4,684      | Ota              | 14 %              |           |
| 2,431      | South            | 15 %              |           |
| 90,035     | <- Total         | Average ->        | 11 9      |



## **AFFILIATIONS REPRESENTED**