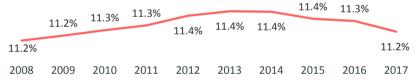

#### HOW HAVE ROLLS CHANGED OVER THE PAST TEN YEARS?

Total number of state integrated students and percentage annual change

Share of all students in New Zealand