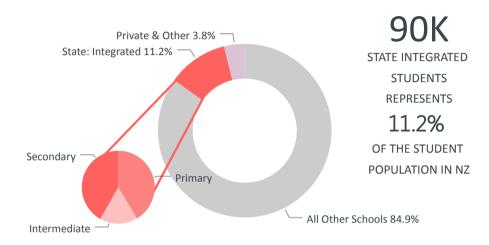

#### HOW HAVE ROLLS CHANGED OVER THE PAST TEN YEARS?

Total number of state integrated students and percentage annual change

Share of all students in New Zealand