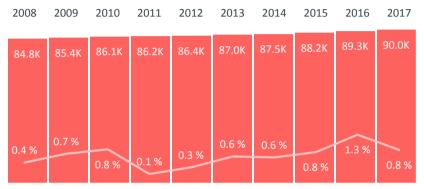

#### HOW HAVE ROLLS CHANGED OVER THE PAST TEN YEARS?

Total number of state integrated students and percentage annual change

Share of all students in New Zealand