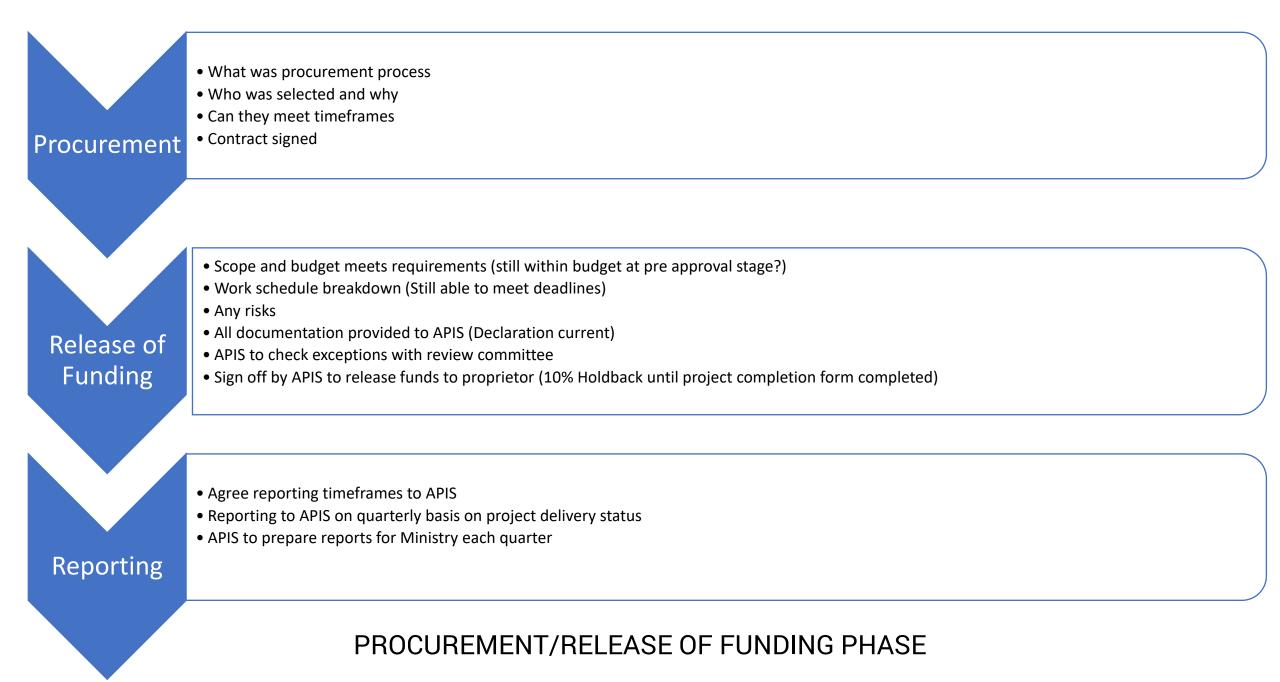

## **REPORTING TO MINISTER**

- # Projects approved
- EPMPrgme Forecast spend
- Funding allocated
- Funding spent
- Project progress by phase
- Projects by type
- Regional spread
- Top ten projects in flight/delivery
- # projects completed







• Proprietors initiate projects and commence work

• Proprietor manage project delivery with contractors

- Report on progress
- Actual vs Budget
- Any risks to completion

Project closure

Project

Management

- On completion of projects Proprietor to complete "Project completion" form and provide documentation
- Evidence of practical completion provided by Proprietor to APIS
- Sign off by APIS and release of 10% holdback funds to Proprietor

Reporting

PROJECT MANAGEMENT/REPORTING PHASE