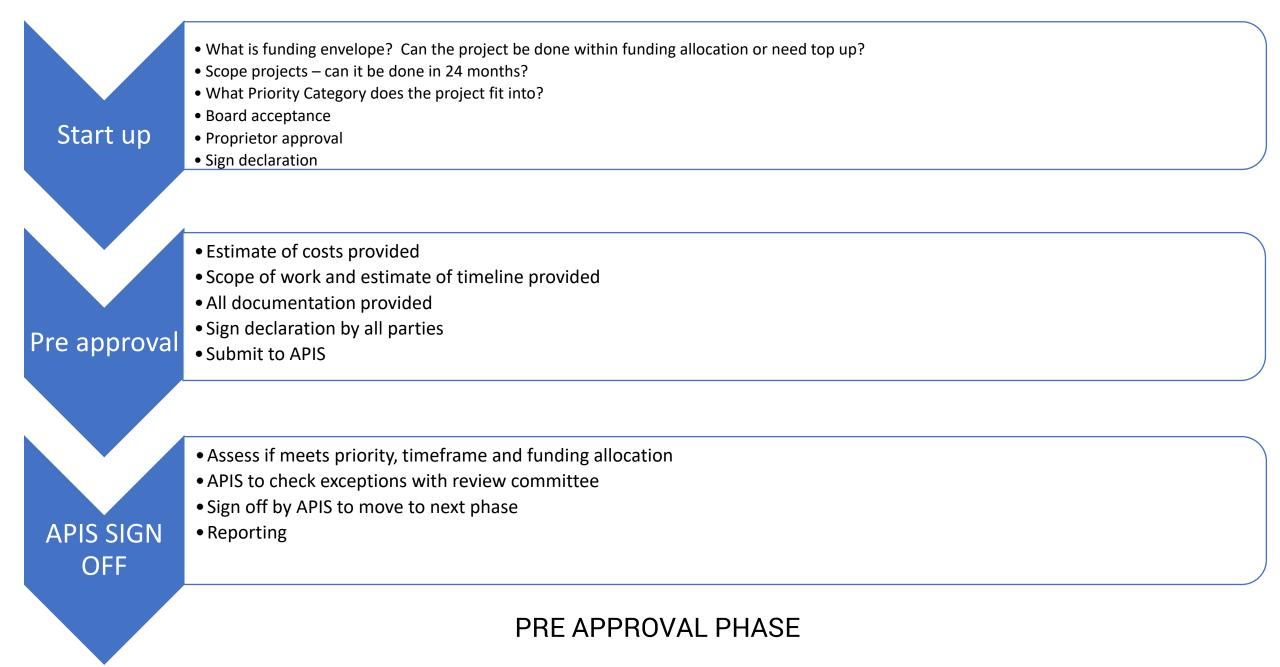

## **REPORTING TO MINISTER**

- # Projects approved
- EPMPrgme Forecast spend
- Funding allocated
- Funding spent
- Project progress by phase
- Projects by type
- Regional spread
- Top ten projects in flight/delivery
- # projects completed







• Proprietors initiate projects and commence work

• Proprietor manage project delivery with contractors

- Report on progress
- Actual vs Budget
- Any risks to completion

Project closure

Project

Management

- On completion of projects Proprietor to complete "Project completion" form and provide documentation
- Evidence of practical completion provided by Proprietor to APIS
- Sign off by APIS and release of 10% holdback funds to Proprietor

Reporting

PROJECT MANAGEMENT/REPORTING PHASE