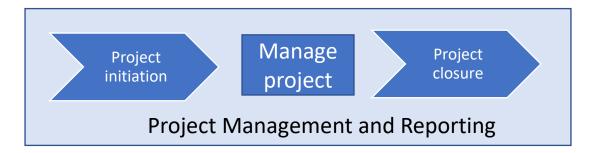

• Proprietors initiate projects and commence work

• Proprietor manage project delivery with contractors

- Report on progress
- Actual vs Budget
- Any risks to completion

Project closure

Project

Management

- On completion of projects Proprietor to complete "Project completion" form and provide documentation
- Evidence of practical completion provided by Proprietor to APIS
- Sign off by APIS and release of 10% holdback funds to Proprietor

Reporting

PROJECT MANAGEMENT/REPORTING PHASE